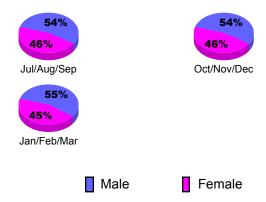

| Actual      | Actual      | Gain/       | Gain/             |
|                    | Memb                      | New         | Dropped     | Loss of     | Loss of           |
| Month              | <u>Goal</u>               | <u>Memb</u> | <u>Memb</u> | <u>Memb</u> | <u>Memb</u>       |
| Jul/Aug/Sep        | 21                        | 28          | -7          | 21          | -13               |
| Oct/Nov/Dec        | 15                        | 4           | -21         | -17         | 15                |
| Jan/Feb/Mar        | -2                        | 2           | -8          | -6          | -13               |
| Totals             | 34                        | 34          | -36         | -2          | -11               |





## Gender Comparison 2010-2011