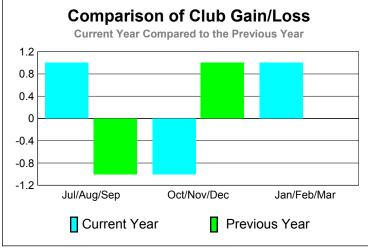

## YTD Status Quo Clubs 2010-2011

| <u> MEMBERSHIP</u> |                           |             |             |             |                   |
|--------------------|---------------------------|-------------|-------------|-------------|-------------------|
|                    | <u>Membership</u> Results |             |             |             | <u>Membership</u> |
|                    | 2010-2011                 |             |             |             | 2009-2010         |
|                    |                           |             |             |             |                   |
|                    | Net                       | Actual      | Actual      | Gain/       | Gain/             |
|                    | Memb                      | New         | Dropped     | Loss of     | Loss of           |
| Month              | <u>Goal</u>               | <u>Memb</u> | <u>Memb</u> | <u>Memb</u> | <u>Memb</u>       |
| Jul/Aug/Sep        | 21                        | 28          | -7          | 21          | -13               |
| Oct/Nov/Dec        | 15                        | 4           | -21         | -17         | 15                |
| Jan/Feb/Mar        | -2                        | 2           | -8          | -6          | -13               |
| Totals             | 34                        | 34          | -36         | -2          | -11               |