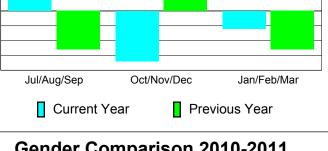

## YTD Status Quo Clubs 2010-2011

| <u> MEMBERSHIP</u> |                           |             |             |             |                   |
|--------------------|---------------------------|-------------|-------------|-------------|-------------------|
|                    | <u>Membership</u> Results |             |             |             | <u>Membership</u> |
|                    | 2010-2011                 |             |             |             | 2009-2010         |
|                    |                           |             |             |             |                   |
|                    | Net                       | Actual      | Actual      | Gain/       | Gain/             |
|                    | Memb                      | New         | Dropped     | Loss of     | Loss of           |
| Month              | <u>Goal</u>               | <u>Memb</u> | <u>Memb</u> | <u>Memb</u> | <u>Memb</u>       |
| Jul/Aug/Sep        | 21                        | 28          | -7          | 21          | -13               |
| Oct/Nov/Dec        | 15                        | 4           | -21         | -17         | 15                |
| Jan/Feb/Mar        | -2                        | 2           | -8          | -6          | -13               |
| Totals             | 34                        | 34          | -36         | -2          | -11               |