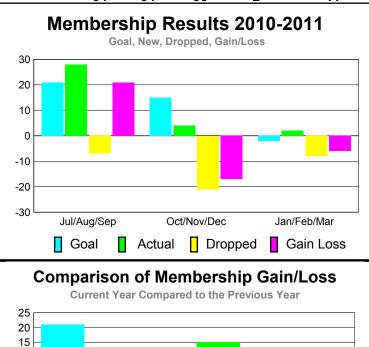

## YTD Status Quo Clubs 2010-2011

| <u> MEMBERSHIP</u> |                           |             |             |             |                   |
|--------------------|---------------------------|-------------|-------------|-------------|-------------------|
|                    | <u>Membership</u> Results |             |             |             | <u>Membership</u> |
|                    | 2010-2011                 |             |             |             | 2009-2010         |
|                    |                           |             |             |             |                   |
|                    | Net                       | Actual      | Actual      | Gain/       | Gain/             |
|                    | Memb                      | New         | Dropped     | Loss of     | Loss of           |
| Month              | <u>Goal</u>               | <u>Memb</u> | <u>Memb</u> | <u>Memb</u> | <u>Memb</u>       |
| Jul/Aug/Sep        | 21                        | 28          | -7          | 21          | -13               |
| Oct/Nov/Dec        | 15                        | 4           | -21         | -17         | 15                |
| Jan/Feb/Mar        | -2                        | 2           | -8          | -6          | -13               |
| Totals             | 34                        | 34          | -36         | -2          | -11               |