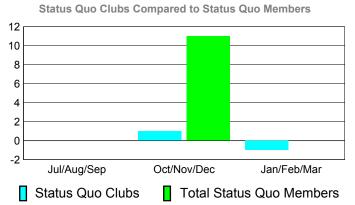

## YTD Status Quo Clubs 2010-2011

| <u> MEMBERSHIP</u> |                           |             |             |             |                   |
|--------------------|---------------------------|-------------|-------------|-------------|-------------------|
|                    | <u>Membership</u> Results |             |             |             | <u>Membership</u> |
|                    | 2010-2011                 |             |             |             | 2009-2010         |
|                    |                           |             |             |             |                   |
|                    | Net                       | Actual      | Actual      | Gain/       | Gain/             |
|                    | Memb                      | New         | Dropped     | Loss of     | Loss of           |
| Month              | <u>Goal</u>               | <u>Memb</u> | <u>Memb</u> | <u>Memb</u> | <u>Memb</u>       |
| Jul/Aug/Sep        | 21                        | 28          | -7          | 21          | -13               |
| Oct/Nov/Dec        | 15                        | 4           | -21         | -17         | 15                |
| Jan/Feb/Mar        | -2                        | 2           | -8          | -6          | -13               |
| Totals             | 34                        | 34          | -36         | -2          | -11               |