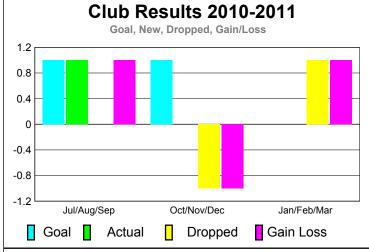

## YTD Status Quo Clubs 2010-2011

| <u> MEMBERSHIP</u> |                           |             |             |             |                   |
|--------------------|---------------------------|-------------|-------------|-------------|-------------------|
|                    | <u>Membership</u> Results |             |             |             | <u>Membership</u> |
|                    | 2010-2011                 |             |             |             | 2009-2010         |
|                    |                           |             |             |             |                   |
|                    | Net                       | Actual      | Actual      | Gain/       | Gain/             |
|                    | Memb                      | New         | Dropped     | Loss of     | Loss of           |
| Month              | <u>Goal</u>               | <u>Memb</u> | <u>Memb</u> | <u>Memb</u> | <u>Memb</u>       |
| Jul/Aug/Sep        | 21                        | 28          | -7          | 21          | -13               |
| Oct/Nov/Dec        | 15                        | 4           | -21         | -17         | 15                |
| Jan/Feb/Mar        | -2                        | 2           | -8          | -6          | -13               |
| Totals             | 34                        | 34          | -36         | -2          | -11               |