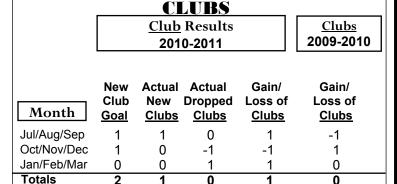

## YTD Status Quo Clubs 2010-2011

| <u> MEMBERSHIP</u> |                           |             |             |             |                   |
|--------------------|---------------------------|-------------|-------------|-------------|-------------------|
|                    | <u>Membership</u> Results |             |             |             | <u>Membership</u> |
|                    | 2010-2011                 |             |             |             | 2009-2010         |
|                    |                           |             |             |             |                   |
|                    | Net                       | Actual      | Actual      | Gain/       | Gain/             |
|                    | Memb                      | New         | Dropped     | Loss of     | Loss of           |
| Month              | <u>Goal</u>               | <u>Memb</u> | <u>Memb</u> | <u>Memb</u> | <u>Memb</u>       |
| Jul/Aug/Sep        | 21                        | 28          | -7          | 21          | -13               |
| Oct/Nov/Dec        | 15                        | 4           | -21         | -17         | 15                |
| Jan/Feb/Mar        | -2                        | 2           | -8          | -6          | -13               |
| Totals             | 34                        | 34          | -36         | -2          | -11               |